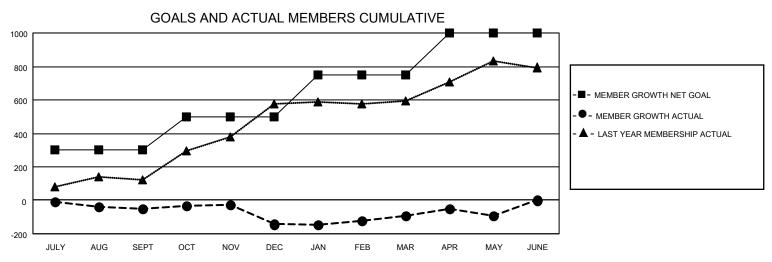

## GOALS AND ACTUAL NEW CLUBS CUMULATIVE

| DROPPED CLUBS: 6 |     | 62 CLUBS OF 131 ADDED 1 OR<br>MORE NEW MEMBERS | GENDER DISTRIBUTION                 |                |  |
|------------------|-----|------------------------------------------------|-------------------------------------|----------------|--|
|                  |     | WORLE NEW WEWBERG                              | MALE                                | 2,627 (77.84%) |  |
|                  |     |                                                | FEMALE                              | 748 (22.16%)   |  |
| DROPPED MEMBERS  |     |                                                | NON BINARY                          | 0 (0.00%)      |  |
|                  |     |                                                | PREFER NOT TO ANSWER                | 0 (0.00%)      |  |
| DECEASED         | 12  |                                                |                                     |                |  |
| CLUB CANCELLED   | 79  | CLICK HERE FOR CUMULATIVE                      | TOTAL FAMILY UNIT MEMBERS           | 1,363          |  |
| OTHER            | 300 | MEMBERSHIP DATA                                |                                     |                |  |
| TOTAL            | 391 |                                                | FAMILY MEMBERS PAYING HALF DUES 758 |                |  |
|                  |     |                                                |                                     |                |  |