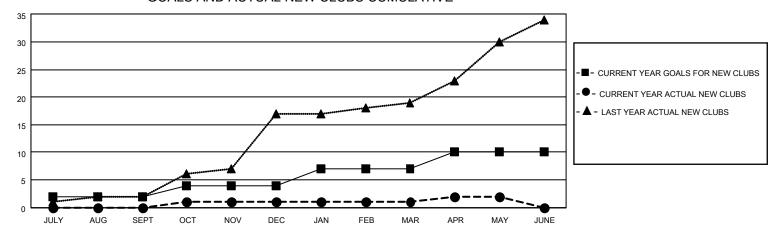

## GOALS AND ACTUAL NEW CLUBS CUMULATIVE

| DROPPED CLUBS: 6 |     | 62 CLUBS OF 131 ADDED 1 OR<br>MORE NEW MEMBERS | GENDER DISTRIBUTION                 |                |  |
|------------------|-----|------------------------------------------------|-------------------------------------|----------------|--|
|                  |     | WORLE NEW WEWBERG                              | MALE                                | 2,627 (77.84%) |  |
|                  |     |                                                | FEMALE                              | 748 (22.16%)   |  |
| DROPPED MEMBERS  |     |                                                | NON BINARY                          | 0 (0.00%)      |  |
|                  |     |                                                | PREFER NOT TO ANSWER                | 0 (0.00%)      |  |
| DECEASED         | 12  |                                                |                                     |                |  |
| CLUB CANCELLED   | 79  | CLICK HERE FOR CUMULATIVE                      | TOTAL FAMILY UNIT MEMBERS           | 1,363          |  |
| OTHER            | 300 | MEMBERSHIP DATA                                |                                     |                |  |
| TOTAL            | 391 |                                                | FAMILY MEMBERS PAYING HALF DUES 758 |                |  |
|                  |     |                                                |                                     |                |  |